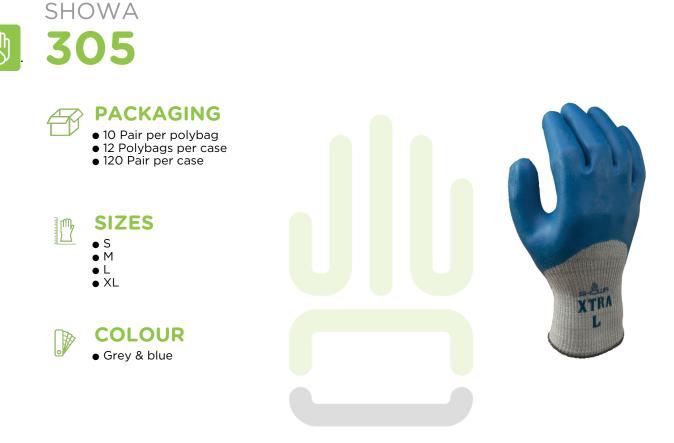

3/4 Latex coating over polyester/cotton liner

## [FEATURES

- Extra-deep dipped natural rubber coating
- Cotton polyester liner
- Rough textured grip
- Knuckle coating

- [ BENEFITS
- Designed for optimal fit and long-lasting comfort
- Lightweight coating provides maximum grip and dexterity
- Elastic knit wrist cuff prevents debris from entering the glove
- Coated knuckles provide added protection