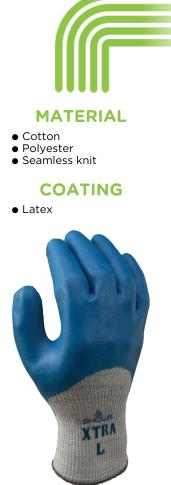

3/4 Latex coating over polyester/cotton liner

## [FEATURES

- Extra-deep dipped natural rubber coating
- Cotton polyester liner
- Rough textured grip
- Knuckle coating

- [ BENEFITS
- Designed for optimal fit and long-lasting comfort
- Lightweight coating provides maximum grip and dexterity
- Elastic knit wrist cuff prevents debris from entering the glove
- Coated knuckles provide added protection