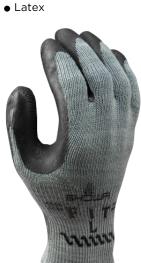

# SHOWA 310 Black

Latex palm coating overpolyester/cotton liner

# FEATURES

- Coated palm
- Elasticated cuff
- Rough finish over entire surface
- Anatomical shape
- Seamless knit

- A flexible, robust glove offering great dexterity and with good resistance to tearing
- Protects the hand in damp environments or against aggressive detergents or alcohols
- Breathable back of hand to reduce perspiration
- Surface provides tactile feel and better grip
- Greater hygiene
- Designed for easy movement and continuous wear
- No irritation by seams in contact with the skin
- Low-soil colour