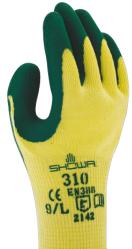

Latex palm coating overpolyester/cotton liner

## [FEATURES

- Natural rubber coated palm
- Seamless knit
- Rough finish

#### BENEFITS

- Flexible construction enables high-performance dexterity across a range of outdoor tasks
- Creates an impenetrable barrier against water and liquids
- Breathable back of hand to reduce perspiration
- Mimics the curvature of a human hand to reduce fatigue

#### SHOWA Green PACKAGING • 10 Pair per polybag • 12 Polybags per case • 120 Pair per case SIZES D • XS • S • M • L • XL XXL COLOUR $\mathbb{B}$ • Yellow w/ green coating