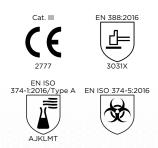

Full neoprene coating over polyester liner

# [FEATURES

- Fully-coated neoprene
- 15 gauge seamless knit liner
- 355mm (14") gauntlet
- Rough particle grip



## [ BENEFITS

- Flexible, consistent film coating
- Protection against a wide range of chemicals, including acids, caustics, solvents, grease and oil
- Prevents irritation
- Tactile non-slip grip

# [ INDUSTRY

Chemical

Z)

Metallurgy



### Mining



Oil and Gas

## [IDEAL APPLICATIONS

- Chemical spraying & treatment
- Coating preparation
- Chemical Plant
- Heavy Equipment Operation
- Refining
- Deck crew



PolyesterSeamless knit

#### COATING

CHEMICAL

• Neoprene



#### NORMS











### **YOU MIGHT ALSO BE INTERESTED IN**



### USER INSTRUCTIONS

Do not use where there are electrical, thermal or entanglement risks. Discard used gloves in compliance with local regulations. Permeation information does not reflect the actual duration of protection in the workplace due to other factors that may influence the performance. Store in a dry place, away from the light.

## [ DISCLAIMER

The descriptions, characteristics, applications and photos are given for information purposes and do not constitute a contractual commitment. The manufacturer reserves the right to make any modifications it deems necessary.

#### Get in touch

SHOWA International | WTC - Tower I - Strawinskylaan 1817 - 1077 XX Amsterdam - The Netherlands showagroup.eu | info@showagroup.eu © SHOWA Grou