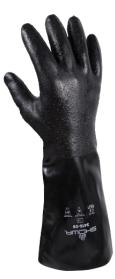

Full neoprene coating over polyester liner

# [FEATURES

- Fully-coated neoprene
- 15 gauge seamless knit liner
- 355mm (14") gauntlet
- Rough particle grip

## [ BENEFITS

- Flexible, consistent film coating
- Protection against a wide range of chemicals, including acids, caustics, solvents, grease and oil
- Prevents irritation
- Tactile non-slip grip