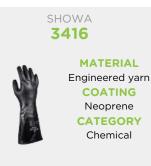

Full neoprene coating over polyester liner

# [FEATURES

- Fully-coated neoprene
- 15 gauge seamless knit liner
- 355mm (14") gauntlet
- Rough particle grip



## [ BENEFITS

- Flexible, consistent film coating
- Protection against a wide range of chemicals, including acids, caustics, solvents, grease and oil
- Prevents irritation
- Tactile non-slip grip

# [ INDUSTRY

Chemical

Z)

Metallurgy



### Mining



Oil and Gas

## [IDEAL APPLICATIONS

- Chemical spraying & treatment
- Coating preparation
- Chemical Plant
- Heavy Equipment Operation
- Refining
- Deck crew



PolyesterSeamless knit

#### COATING

CHEMICAL

• Neoprene



#### NORMS











### **YOU MIGHT ALSO BE INTERESTED IN**



### USER INSTRUCTIONS

Do not use where there are electrical, thermal or entanglement risks. Discard used gloves in compliance with local regulations. Permeation information does not reflect the actual duration of protection in the workplace due to other factors that may influence the performance. Store in a dry place, away from the light.

## [ DISCLAIMER

The descriptions, characteristics, applications and photos are given for information purposes and do not constitute a contractual commitment. The manufacturer reserves the right to make any modifications it deems necessary.

#### Get in touch

SHOWA International | WTC - Tower I - Strawinskylaan 1817 - 1077 XX Amsterdam - The Netherlands showagroup.eu | info@showagroup.eu © SHOWA Group 2018 | All rights reserved