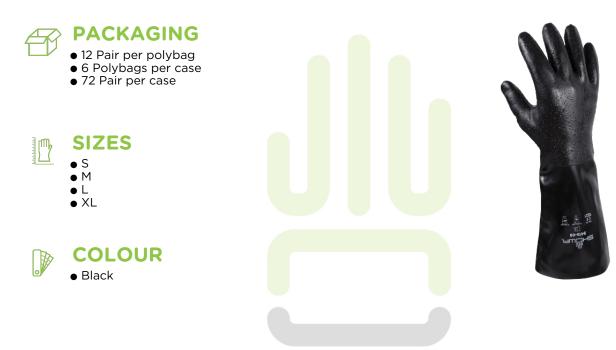

# [FEATURES

- Fully-coated neoprene
- 15 gauge seamless knit liner
- 355mm (14") gauntlet
- Rough particle grip