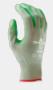

Palm nitrile coating over polyester/cotton liner

## **FEATURES**

- Cotton/polyester knit liner
- Elastic knit-wrist
- Durable nitrile coating
- Anatomical shape

## **BENEFITS**

- Great dexterity and flexibility
- Improved grip coating for enhanced performance
- Nitrile coating is oil resistant
- Elastic wrist prevents debris from entering the glove
- Mimics the curvature of a human hand to reduce fatigue
- Breathable back of hand to reduce perspiration
- Surface provides tactile feel and better grip
- Designed for easy movement and continuous wear
- No irritation by seams in contact with the skin

#### **MATERIAL**

- Cotton
- Polyester
- Seamless knit

#### **COATING**

Nitrile

**NORMS** 

## **COLOUR**

Grey w/ green coating