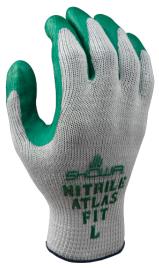

Palm nitrile coating over polyester/cotton liner

## **FEATURES**

- Cotton/polyester knit liner
- Elastic knit-wrist
- Durable nitrile coating
- Anatomical shape

## **COLOUR**

Grey w/ green coating