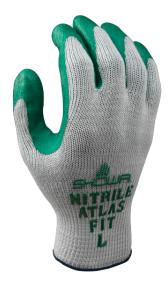

Palm nitrile coating over polyester/cotton liner

## **FEATURES**

- Cotton/polyester knit liner
- Elastic knit-wrist
- Durable nitrile coating
- Anatomical shape

## **COLOUR**

Grey w/ green coating