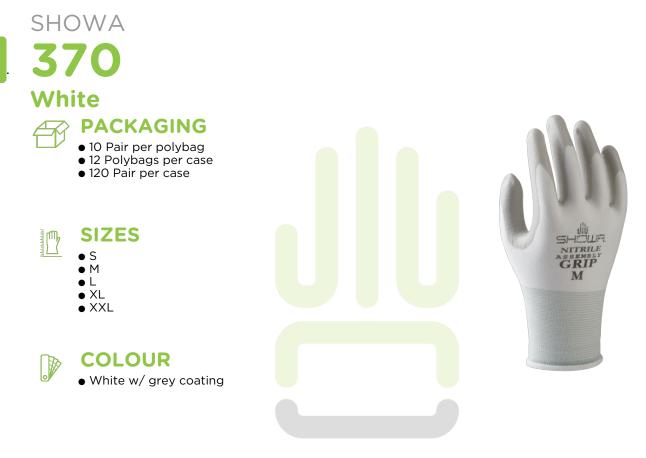

Palm nitrile coating over black nylon liner

# [FEATURES

- 13-gauge seamless, lint-free liner
- Durable nitrile coating
- Elastic knit-wrist
- Launderable

## [ BENEFITS

- Coating protects the hand while maintaining flexibility
- Very light, supple glove with ventilated back for breathability
- Light color is deal for work in clean environments
- Excellent dry grip