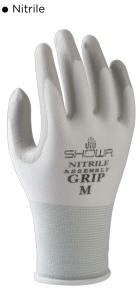

Palm nitrile coating over black nylon liner

# [FEATURES

- 13-gauge seamless, lint-free liner
- Durable nitrile coating
- Elastic knit-wrist
- Launderable

## [ BENEFITS

- Coating protects the hand while maintaining flexibility
- Very light, supple glove with ventilated back for breathability
- Light color is deal for work in clean environments
- Excellent dry grip