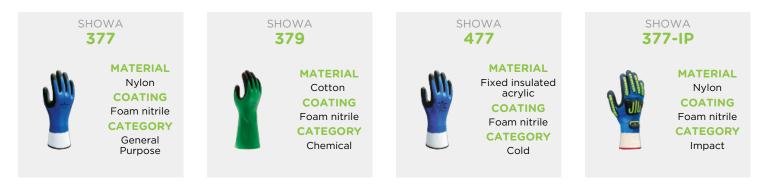

ls, hydrocarbons, grease and abrasion, with optimal long lasting grip
- Impermeable for working in damp or greasy environments, with increased resistance to abrasion for better durability
- Minimal allergy risks
- Designed for easy movement and continuous wear
- No irritation by seams in contact with the skin
- Wrist well protected

# 





**Airports & Ports** 



Automotive



Mechanical



**Municipal Services** 



**Oil and Gas** 



Railways



Utilities



Warehousing & Distribution

# **IDEAL APPLICATIONS**

- Mechanical engineering
- Automotive repairs & maintenance
- Light assembly of oil-coated pieces





NORMS

Cat. II

0120

MATERIAL Nylon

• Polyester • Seamless knit

#### COATING

• Foam nitrile Nitrile



 $\int$ 

# GENERAL PURPOSE



# [ YOU MIGHT ALSO BE INTERESTED IN



### USER INSTRUCTIONS

Do not use where there are chemical, electrical, thermal or entanglement risks. Wash at 40°C max. Performance levels as per standard EN388 retained after 3 washes, subject to variations linked to actual usage conditions. The performance levels apply to the coated surface only. Store in a dry place, away from the light.

# [ DISCLAIMER

The descriptions, characteristics, applications and photos are given for information purposes and do not constitute a contractual commitment. The manufacturer reserves the right to make any modifications it deems necessary.

#### Get in touch

SHOWA International | WTC - Tower I - Strawinskylaan 1817 - 1077 XX Amsterdam - The Netherlands showagroup.eu | info@showagroup.eu © SHOWA Group 2018 | All rights reserved