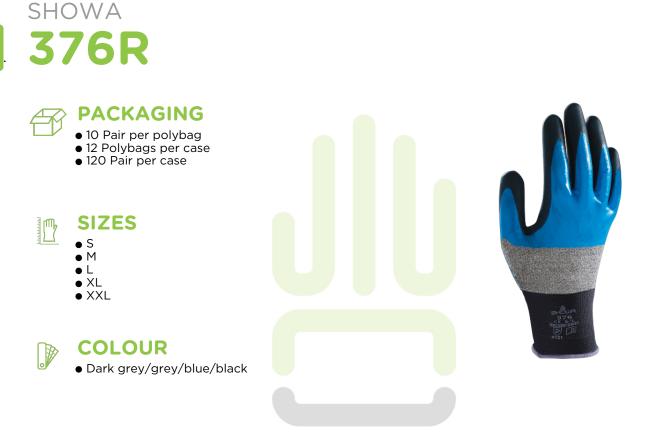

## **FEATURES**

- 3/4 coated, extra coating on palm
- Reinforced knit cuff, scalloped edge
- Standard finish
- Without special treatment
- Anatomical shape
- Seamless knit

### **BENEFITS**

- A flexible, robust glove offering great dexterity and with good resistance to tearing
- Glove stays correctly adjusted
- Protects the hand from oils, hydrocarbons, grease and abrasion, with optimal long lasting grip
- Impermeable for working in damp or greasy environments, with increased resistance to abrasion for better durability
- Minimal allergy risks
- Designed for easy movement and continuous wear
- No irritation by seams in contact with the skin
- Wrist well protected

# **IDEAL APPLICATIONS**

- Mechanical engineering
- Automotive repairs & maintenance
- Light assembly of oil-coated pieces

NORMS

Cat. II

0120

MATERIAL Nylon

• Polyester • Seamless knit

#### COATING

• Foam nitrile Nitrile

 $\int$ 