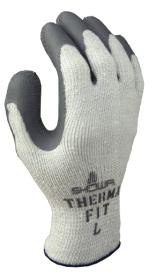

Latex palm coating over acrylic/cotton/polyester liner

# FEATURES

- EN 407:2004 Contact heat Level 2; contact temperature up to 250 °C (482 °F) for 15 seconds
- Coated palm
- Elasticated cuff
- Rough finish over entire surface
- Anatomical shape
- Seamless knit

#### MATERIAL

- Acrylic
- Cotton
- Polyester Seamless knit