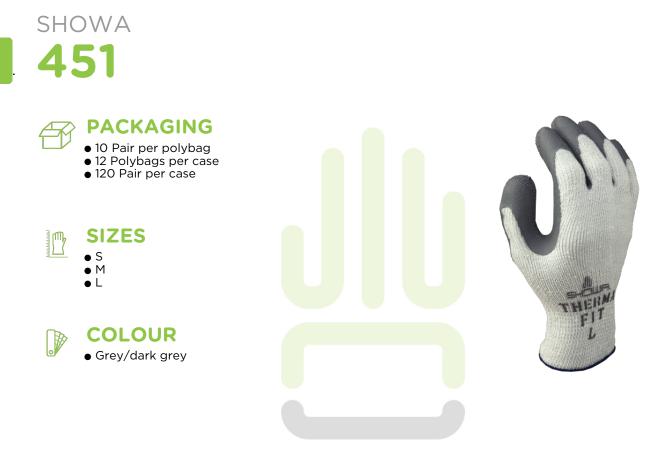

Latex palm coating over acrylic/cotton/polyester liner

# FEATURES

- EN 407:2004 Contact heat Level 2; contact temperature up to 250 °C (482 °F) for 15 seconds
- Coated palm
- Elasticated cuff
- Rough finish over entire surface
- Anatomical shape
- Seamless knit

# **BENEFITS**

- A comfortable, flexible glove that is resistant to abrasion and very pleasant to wear in cold weather
- Protects the hand in damp environments or against aggressive detergents or alcohols
- Breathable back of hand to reduce perspiration
- Surface provides tactile feel and better grip
- Greater hygiene
- Designed for easy movement and continuous wear
- No irritation by seams in contact with the skin
- Low-soil colour

#### MATERIAL

- Acrylic
- Cotton
- Polyester Seamless knit