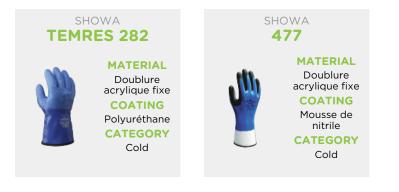

entire surface
- Anatomical shape
- Seamless knit

# **BENEFITS**

- A comfortable, flexible glove that is resistant to abrasion and very pleasant to wear in cold weather
- Protects the hand in damp environments or against aggressive detergents or alcohols
- Breathable back of hand to reduce perspiration
- Surface provides tactile feel and better grip
- Greater hygiene
- Designed for easy movement and continuous wear
- No irritation by seams in contact with the skin
- Low-soil colour

# **IDEAL APPLICATIONS**

## • Heavy equipment handling



Agriculture



**Airports & Ports** 



Gardening



**Municipal Services** 



Warehousing & Distribution



#### MATERIAL

- Acrylic
- Cotton
- Polyester Seamless knit

### COATING





### NORMS













## **YOU MIGHT ALSO BE INTERESTED IN**



## **USER INSTRUCTIONS**

Do not use where there are chemical, electrical, high-temperature or entanglement risks. Wash at 40°C max. Performance levels as per standard EN388 retained after 3 washes, subject to variations linked to actual usage conditions. The performance levels apply to the coated surface only. Store in a dry place, away from the light. This glove is designed for an intense activity down to 0°C. Designed to protect at temperature down to -30°C, for short or intermittent contact.

## DISCLAIMER

The descriptions, characteristics, applications and photos are given for information purposes and do not constitute a contractual commitment. The manufacturer reserves the right to make any modifications it deems necessary.

### Get in touch

SHOWA International | WTC - Tower I -