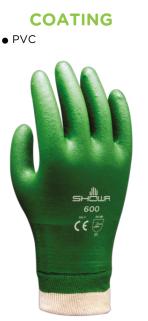

# GENERAL PURPOSE

Full PVC coating, extra PVC coating on the entire hand over cotton liner

### [FEATURES

- Fully coated, extra coating over entire hand
- Rough finish over entire surface
- Seamless cotton knit
- Anatomical shape

#### BENEFITS

- A flexible, soft glove that absorbs perspiration, for ultra comfortable extended wear and with good mechanical resistance
- Seals and protects the hand against chemicals while remaining flexible
- Impermeable for working in damp or greasy environments, enabling you to grip objects securely
- Designed for easy movement and continuous wear