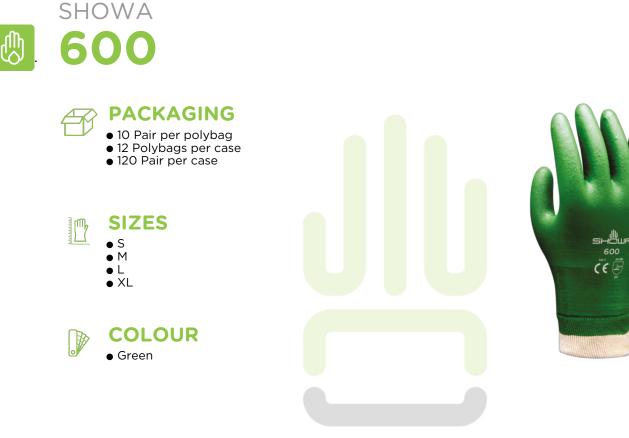

ing, extra PVC coating on the entire hand over cotton liner

### [FEATURES

- Fully coated, extra coating over entire hand
- Rough finish over entire surface
- Seamless cotton knit
- Anatomical shape



#### BENEFITS

- A flexible, soft glove that absorbs perspiration, for ultra comfortable extended wear and with good mechanical resistance
- Seals and protects the hand against chemicals while remaining flexible
- Impermeable for working in damp or greasy environments, enabling you to grip objects securely
- Designed for easy movement and continuous wear

#### [ INDUSTRY

Agriculture

#### [IDEAL APPLICATIONS

- Plants and vegetables handling
- Harvesting
- Planting & repotting



MATERIAL

CottonSeamless knit

NORMS





Gardening

Janitorial



Municipal Services





## GENERAL PURPOSE



#### USER INSTRUCTIONS

Do not use where there are chemical, electrical, thermal or entanglement risks. Wash at 40°C max. Performance levels as per standard EN388 retained after 3 washes, subject to variations linked to actual usage conditions. The performance levels apply to the coated surface only. Store in a dry place, away from the light.

#### **DISCLAIMER**

The descriptions, characteristics, applications and photos are given for information purposes and do not constitute a contractual commitment. The manufacturer reserves the right to make any modifications it deems necessary.

#### Get in touch

SHOWA International | WTC - Tower I - Strawinskylaan 1817 - 1077 XX Amsterdam - The Netherlands showagroup.eu | info@showagroup.eu © SHOWA Group 2018 | All rights reserved