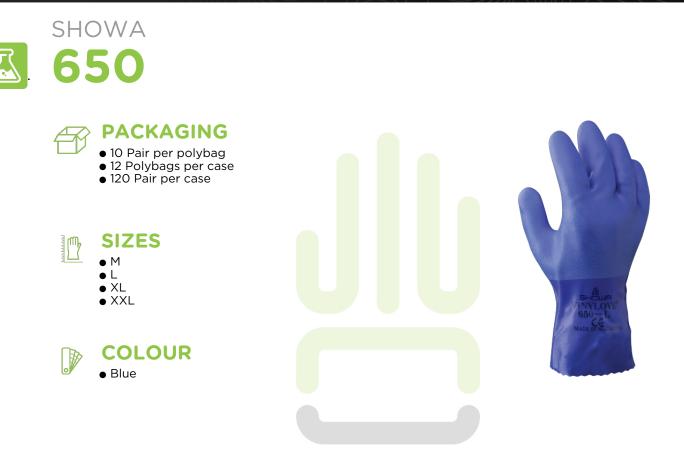

# CHEMICAL

Full PVC coating with extra PVC rough finish on the hand over cotton liner

# [FEATURES

- Fully coated, extra coating over entire hand
- Scalloped edge
- Rough finish over entire surface
- Antibacterial and anti-odour treatment
- Special hydrocarbon treatment
- Anatomical shape
- Seamless knit