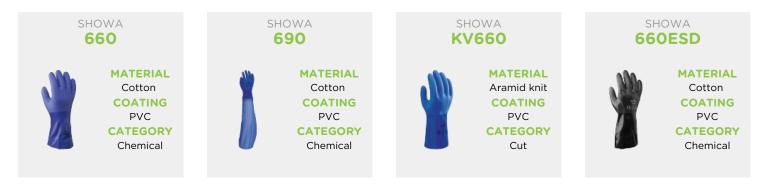

-odour treatment
- Special hydrocarbon treatment
- Anatomical shape
- Seamless knit



- PVC seals and protects the hand against chemicals while remaining flexible
- Impermeable for working in damp or greasy environments
- Ultra-supple and waterproof glove with a rough finish
- High abrasion resistance EN 388 level 4
- Comfortable and soft, allows objects to be gripped firmly
- Designed for easy movement and extended wear
- A flexible, soft glove that absorbs perspiration for comfort
- Seamless knit designed to prevent irritation

# [ INDUSTRY

Chemical

#### [IDEAL APPLICATIONS

• Chemical spraying & treatment

• Painting & spray workshops

• Coating preparation



**Commercial Fishing** 



Municipal Services



Oil and Gas





NORMS









#### **[ YOU MIGHT ALSO BE INTERESTED IN**



#### USER INSTRUCTIONS

Do not use where there are electrical, thermal or entanglement risks. Discard used gloves in compliance with local regulations. Permeation information does not reflect the actual duration of protection in the workplace due to other factors that may influence the performance. Store in a dry place, away from the light.

### [ DISCLAIMER

The descriptions, characteristics, applications and photos are given for information purposes and do not constitute a contractual commitment. The manufacturer reserves the right to make any modifications it deems necessary.

#### Get in touch

SHOWA International | WTC - Tower I - Strawinskylaan 1817 - 1077 XX Amsterdam - The Netherlands showagroup.eu | info@showagroup.eu © SHOWA Group 2018 | All rights reserved