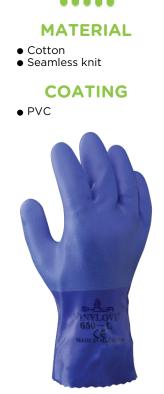

# CHEMICAL

Full PVC coating with extra PVC rough finish on the hand over cotton liner

# [FEATURES

- Fully coated, extra coating over entire hand
- Scalloped edge
- Rough finish over entire surface
- Antibacterial and anti-odour treatment
- Special hydrocarbon treatment
- Anatomical shape
- Seamless knit

- PVC seals and protects the hand against chemicals while remaining flexible
- Impermeable for working in damp or greasy environments
- Ultra-supple and waterproof glove with a rough finish
- High abrasion resistance EN 388 level 4
- Comfortable and soft, allows objects to be gripped firmly
- Designed for easy movement and extended wear
- A flexible, soft glove that absorbs perspiration for comfort
- Seamless knit designed to prevent irritation