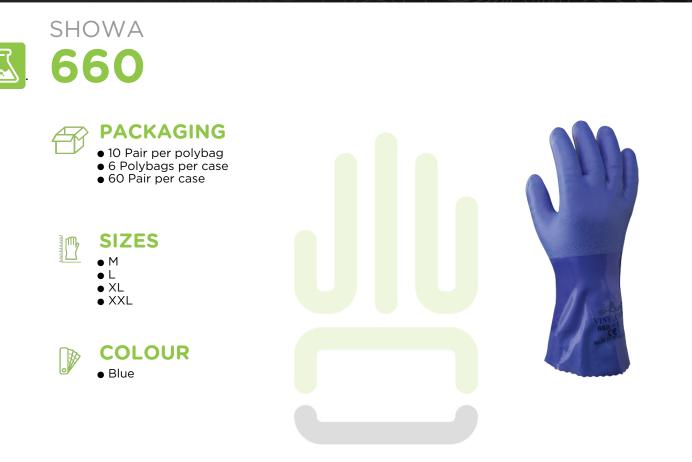

# SHOWA

Full PVC coating with extra rough finish over cotton liner

# [ FEATURES

- Triple-dipped heavyweight PVC coating
- Flexible rough textured finish over entire hand
- 300mm (11.8") long
- Ergonomic design
- Seamless knit

# BENEFITS

- Triple-dipped heavyweight PVC coating
- Flexible rough textured finish over entire hand
- 300mm (11.8") long
- Ergonomic design
- Seamless knit