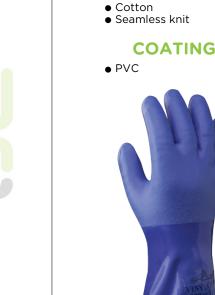

# SHOWA

Full PVC coating with extra rough finish over cotton liner

# [ FEATURES

- Triple-dipped heavyweight PVC coating
- Flexible rough textured finish over entire hand
- 300mm (11.8") long
- Ergonomic design
- Seamless knit

# BENEFITS

- Triple-dipped heavyweight PVC coating
- Flexible rough textured finish over entire hand
- 300mm (11.8") long
- Ergonomic design
- Seamless knit