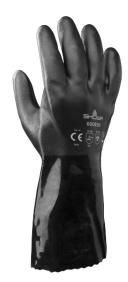

# **660ESD**

Full PVC coating with extra PVC rough finish on the hand over cotton liner

#### **FEATURES**

- Triple-dipped PVC coating
- Anti-static liner and coating
- Ergonomic shape
- Rough finish
- EN 374: AJKL

# **BENEFITS**

- Aids in preventing a spark caused by Static Electricity which helps avoid accidental explosions
- Coating provides extra oil and abrasion resistance, as well as increased durability
- Shape provides extra comfort and reduce hand fatigue
- Surface resistivity 6¹ to 108 Ŋ
- Absorbs perspiration, for ultra comfortable extended wear

#### **MATERIAL**

- Cotton
- Seamless knit

#### COATING

PVC

#### COLOUR

Black