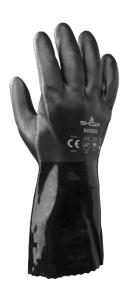

# **660ESD**

Full PVC coating with extra PVC rough finish on the hand over cotton liner

#### **FEATURES**

- Triple-dipped PVC coating
- Anti-static liner and coating
- Ergonomic shape
- Rough finish
- EN 374: AJKL

# **BENEFITS**

- Aids in preventing a spark caused by Static Electricity which helps avoid accidental explosions
- Coating provides extra oil and abrasion resistance, as well as increased durability
- Shape provides extra comfort and reduce hand fatigue
- Surface resistivity 6¹ to 108 Ŋ
- Absorbs perspiration, for ultra comfortable extended wear

#### COATING

PVC

#### COLOUR

Black