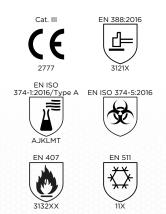

# CHEMICAL

MATERIAL

COATING

• Cotton

• Neoprene

• Cut and sewn



Full neoprene coating over cotton jersey liner

# [FEATURES

- Fully neoprene-coated cotton jersey
- Triple layered foam insulation
- 305mm (12") Gauntlet
- Rough finish



- BENEFITS
- Insulation against intermittent heat up to 500°F or cold
- Neoprene coating provides outstanding resistance to abrasion, cut and a wide range of chemicals

• Coating preparation

## [ INDUSTRY



Automotive



Chemical



Metallurgy



Oil and Gas







#### NORMS











#### **YOU MIGHT ALSO BE INTERESTED IN**



## **USER INSTRUCTIONS**

Do not use where there are electrical, thermal or entanglement risks. Discard used gloves in compliance with local regulations. Permeation information does not reflect the actual duration of protection in the workplace due to other factors that may influence the performance. Store in a dry place, away from the light.

## DISCLAIMER

The descriptions, characteristics, applications and photos are given for information purposes and do not constitute a contractual commitment. The manufacturer reserves the right to make any modifications it deems necessary.

#### Get in touch

SHOWA International | WTC - Tower I - Strawinskylaan 1817 - 1077 XX Amsterdam - The Netherlands showagroup.eu | info@showagroup.eu © SHOWA Gr