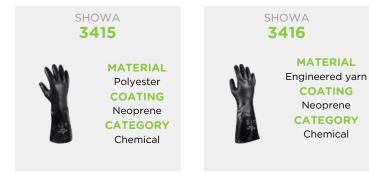

# CHEMICAL

MATERIAL

COATING

• Cotton

• Neoprene

• Cut and sewn



Full neoprene coating over cotton jersey liner

# [FEATURES

- Fully neoprene-coated cotton jersey
- Triple layered foam insulation
- 305mm (12") Gauntlet
- Rough finish



- BENEFITS
- Insulation against intermittent heat up to 500°F or cold
- Neoprene coating provides outstanding resistance to abrasion, cut and a wide range of chemicals

• Coating preparation

## [ INDUSTRY



Automotive



Chemical



Metallurgy



Oil and Gas







#### NORMS











#### **YOU MIGHT ALSO BE INTERESTED IN**



## **USER INSTRUCTIONS**

Do not use where there are electrical, thermal or entanglement risks. Discard used gloves in compliance with local regulations. Permeation information does not reflect the actual duration of protection in the workplace due to other factors that may influence the performance. Store in a dry place, away from the light.

## DISCLAIMER

The descriptions, characteristics, applications and photos are given for information purposes and do not constitute a contractual commitment. The manufacturer reserves the right to make any modifications it deems necessary.

#### Get in touch

SHOWA International | WTC - Tower I - Strawinskylaan 1817 - 1077 XX Amsterdam - The Netherlands showagroup.eu | info@showagroup.eu © SHOWA Group 2018 | All rights reserved