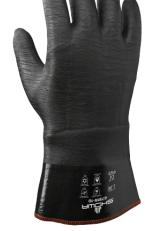

# CHEMICAL

MATERIAL

COATING

• Cotton

• Neoprene

• Cut and sewn

Full neoprene coating over cotton jersey liner

# [FEATURES

- Fully neoprene-coated cotton jersey
- Triple layered foam insulation
- 305mm (12") Gauntlet
- Rough finish

- BENEFITS
- Insulation against intermittent heat up to 500°F or cold
- Neoprene coating provides outstanding resistance to abrasion, cut and a wide range of chemicals