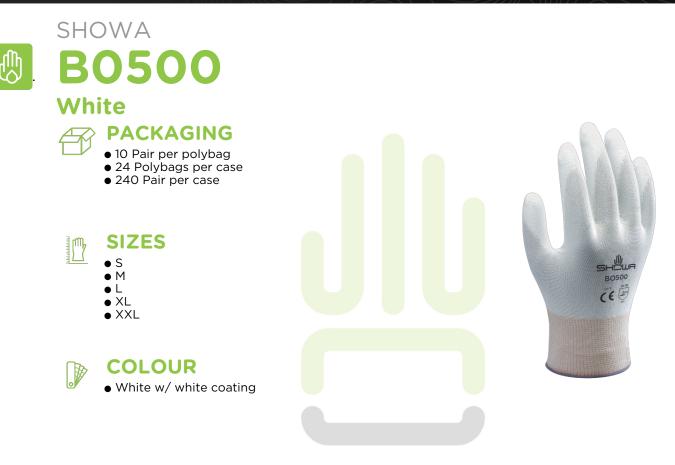

# SHOWA **B0500** White

Polyurethane palm coating over white nylon liner

## **FEATURES**

- EN 388 Abrasion resistance level 3
- 13 gauge seamless knit liner
- Polyurethane-coated
- Contains no natural rubber latex
- White liner with white coating
- Ergonomic SHOWA design hand mould that replicates the natural hand form