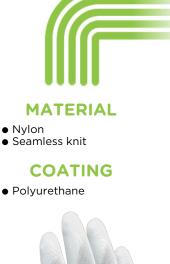

# SHOWA **B0500** White

Polyurethane palm coating over white nylon liner

## **FEATURES**

- EN 388 Abrasion resistance level 3
- 13 gauge seamless knit liner
- Polyurethane-coated
- Contains no natural rubber latex
- White liner with white coating
- Ergonomic SHOWA design hand mould that replicates the natural hand form