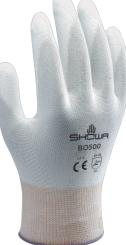

# SHOWA **B0500** White

Polyurethane palm coating over white nylon liner

## **FEATURES**

- EN 388 Abrasion resistance level 3
- 13 gauge seamless knit liner
- Polyurethane-coated
- Contains no natural rubber latex
- White liner with white coating
- Ergonomic SHOWA design hand mould that replicates the natural hand form