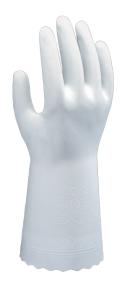

#### Unsupported PVC glove

#### **FEATURES**

- Unsupported PVC (non-phthalate plasticizer)
- 300mm long
- 0.39mm thick
- Embossed finish
- Clean white colour

#### **BENEFITS**

- Fits like second-skin and provides unrivaled softness
- The patterned palm and fingertips provide excellent gripping action
- The slip on treatment makes gloves easily slip on or off
- Excellent alternative to natural rubber gloves that may cause allergies

#### COLOUR

White