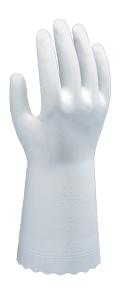

#### Unsupported PVC glove

#### **FEATURES**

- Unsupported PVC (non-phthalate plasticizer)
- 300mm long
- 0.39mm thick
- Embossed finish
- Clean white colour

#### **BENEFITS**

- Fits like second-skin and provides unrivaled softness
- The patterned palm and fingertips provide excellent gripping action
- The slip on treatment makes gloves easily slip on or off
- Excellent alternative to natural rubber gloves that may cause allergies

#### COLOUR

White