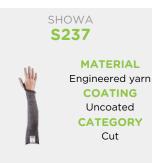

# CUT

#### Seamless knitted HPPE sleeve

# [FEATURES

- Uncoated
- Elasticated cuff
- Standard finish
- Without special treatment
- Seamless knit
- High performance polyethylene (HPPE)

#### Automotive

Glass

Manufacturing

Utilities

Bottling

MATERIAL

COATING

• HPPE

• Seamless knit

Uncoated