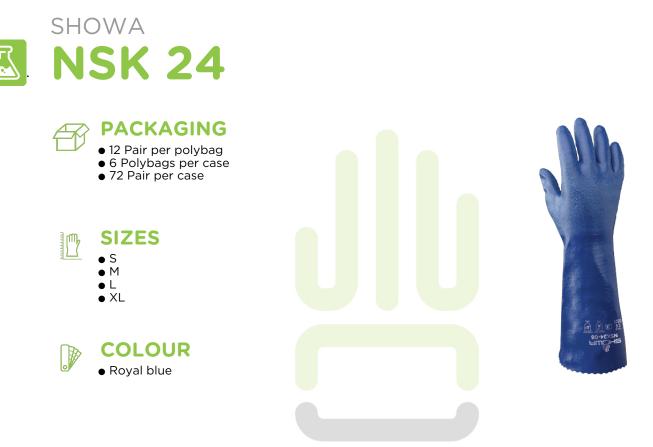

# [FEATURES

- 100% nitrile coated
- Cotton interlock liner
- 350mm long
- Rough grip
- Ergonomic design hand mould that replicates the natural curves