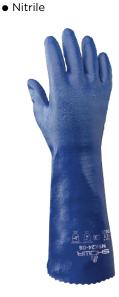

# CHEMICAL

Full nitrile coating with rough finish on the hand over cotton / polyester jersey liner

# [FEATURES

- 100% nitrile coated
- Cotton interlock liner
- 350mm long
- Rough grip
- Ergonomic design hand mould that replicates the natural curves

### BENEFITS

- Double nitrile coating provides excellent chemical, oil and abrasion resistance
- Nitrile protects the hand from oils, hydrocarbons and grease penetration
- Cotton/polyester liner absorbs perspiration and adds comfort
- Protects the hand and the arm, as well as providing comfort and touch sensitivity
- The rough textured finish ensures excellent grip
- Impermeable for working in damp or greasy environments
- No latex allergy risks
- EU Food safe approved