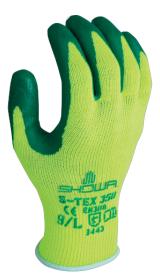

Palm nitrile coating over Hagane Coil<sup>®</sup> liner (stainless steel/Polyester)

# [ FEATURES

- Hagane Coil® technology
- Wrapped Stainless steel liner
- Nitrile palm coating
- Safety yellow seamless liner

### BENEFITS

- Breathable open-back design
- Increased visibility in low lighting
- Excellent abrasion and puncture resistance
  Form-fitting design for maximum dexterity
- Form-fitting design for maximum d