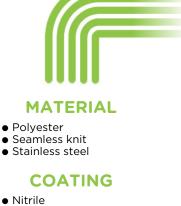

Palm nitrile coating over Hagane Coil<sup>®</sup> liner (stainless steel/Polyester)

# [ FEATURES

- Hagane Coil® technology
- Wrapped Stainless steel liner
- Nitrile palm coating
- Safety yellow seamless liner