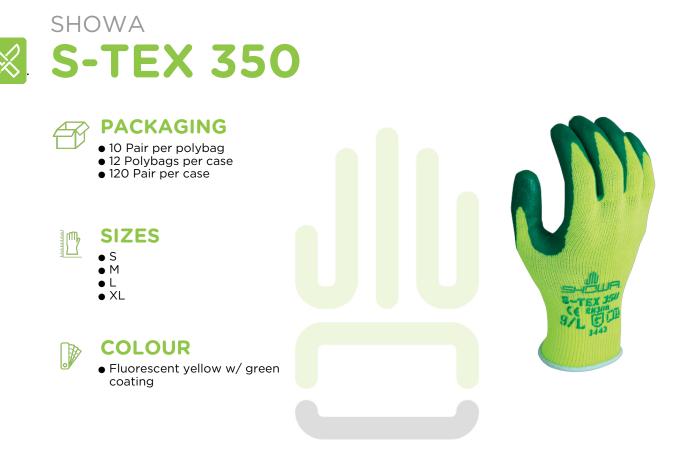

Palm nitrile coating over Hagane Coil<sup>®</sup> liner (stainless steel/Polyester)

# [ FEATURES

- Hagane Coil® technology
- Wrapped Stainless steel liner
- Nitrile palm coating
- Safety yellow seamless liner

### BENEFITS

- Breathable open-back design
- Increased visibility in low lighting
- Excellent abrasion and puncture resistance
  Form-fitting design for maximum dexterity
- Form-fitting design for maximum d