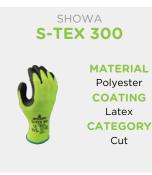

TURES

- Hagane Coil® technology
- Wrapped Stainless steel liner
- Nitrile palm coating
- Safety yellow seamless liner



### BENEFITS

- Breathable open-back design
- Increased visibility in low lighting
- Excellent abrasion and puncture resistance
  Form-fitting design for maximum dexterity
- Form-fitting design for maximum d

### [ INDUSTRY

**Airports & Ports** 

Automotive

**Glass** 



Manufacturing



# Mechanical



Metallurgy

## **IDEAL APPLICATIONS**

- Heavy equipment handling
- Automotive repairs & maintenance
- Light assembly of oil-coated pieces
- Mechanical and engineering
- Bottling
- Glass & window fixing
- Glass & window handling
- Canning
- White goods
- Dry & oily parts assembly
- Mounting & dismantling





NORMS











### **[ YOU MIGHT ALSO BE INTERESTED IN**



#### USER INSTRUCTIONS

Do not use where there are chemical, electrical, thermal or entanglement risks. Wash at 40°C max. Performance levels as per standard EN388 retained after 3 washes, subject to variations linked to actual usage conditions. The performance levels apply to the coated surface only. Store in a dry place, away from the light.

#### **DISCLAIMER**

The descriptions, characteristics, applications and photos are given for information purposes and do not constitute a contractual commitment. The manufacturer reserves the right to make any modifications it deems necessary.

#### Get in touch

SHOWA International | WTC - Tower I - Strawinskylaan 1817 - 1077 XX Amsterdam - The Netherlands showagroup.eu | info@showagroup.eu © SHOWA Group 2018 | All rights reserved